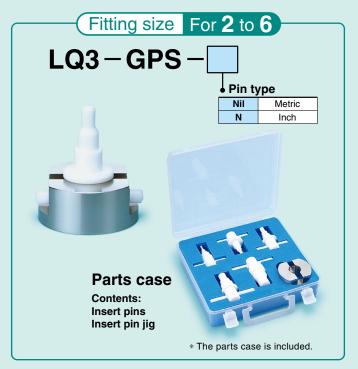

# High Purity Fluoropolymer Fittings Hyper Fitting / Flare Type LQ3 Series Fitting Procedure

■ Insertion Tool







# Fitting size For 2 to 6

#### **Heat gun procedure**











# Fitting size For 2 to 6

## Heat gun procedure





# Fitting size For 1, 2

## Lever type tool procedure



Place the tubing in the tubing holder, inserting it to the position where it makes contact with the insert pin, and clamp the holder with the hook.











# Fitting size For 1, 2

## Lever type tool procedure





**SMC** 

#### **How to Order Insertion Tools**





#### **Dedicated Nut Spanner**





#### **Replacement Parts**

| Description                       | Part no.                                                                                               |
|-----------------------------------|--------------------------------------------------------------------------------------------------------|
| GPS insert pin (single)           | LQ3 – GP – Tubing size symbol (Refer to Table 1.) Note 1)                                              |
| GPS insert pin jig (single)       | AXT1075-30-2                                                                                           |
| • GB insert pin • Holder assembly | LQ3 – GPB – Nil Metric size N Inch size                                                                |
| GB insert pin (