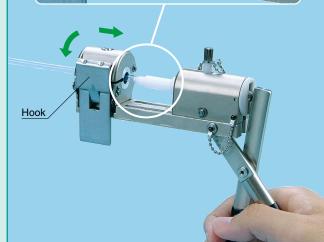

## Lever type tool procedure

Place the tubing in the tubing holder, inserting it to the position where it makes contact with the insert pin, and clamp the holder with the hook.

# Fitting size For 1, 2

## Lever type tool procedure

**SMC** 