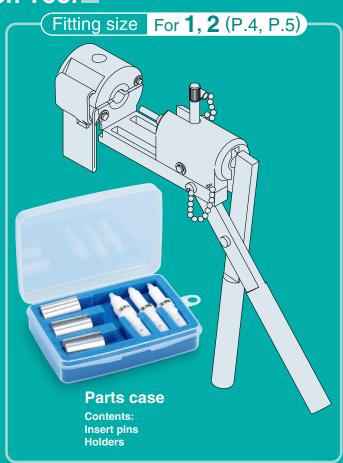

# High Purity Fluoropolymer Fittings Hyper Fitting / Flare Type LQ3 Series Fitting Procedure

■ Insertion Tool







# Fitting size For 2 to 6

#### **Heat gun procedure**











# Fitting size For 2 to 6

## Heat gun procedure





# Fitting size For 1, 2

## Lever type tool procedure



Place the tubing in the tubing holder, inserting it to the position where it makes contact with the insert pin, and clamp the holder with the hook.











# Fitting size For 1, 2

## Lever type tool procedure





**SMC** 

#### **How to Order Insertion Tools**





#### **Dedicated Nut Spanner**





#### **Replacement Parts**

| Description                       | Part no.                                                                                               |
|-----------------------------------|--------------------------------------------------------------------------------------------------------