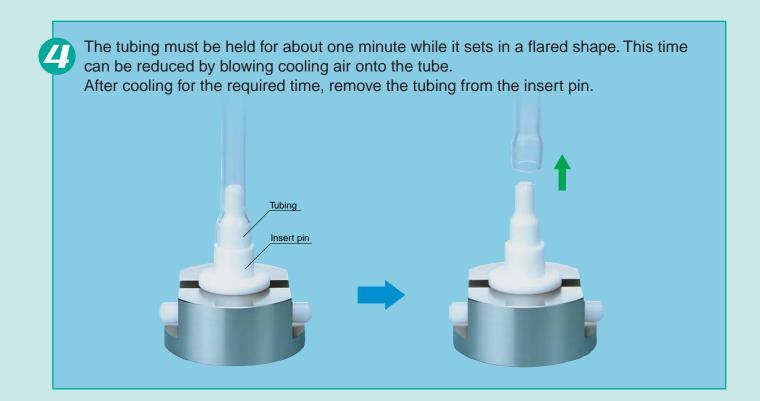

# High Purity Fluoropolymer Fittings Hyper Fitting / Flare Type LQ3 Series Fitting Procedure

■ Insertion Tool







# Fitting size For 2 to 6

#### **Heat gun procedure**











# Fitting size For 2 to 6

## Heat gun procedure





# Fitting size For 1, 2

## Lever type tool procedure



Place the tubing in the tubing holder, inserting it to the position where it makes contact with the insert pin, and clamp the holder with the hook.











# Fitting size For 1, 2

## Lever type tool procedure





**SMC** 

#### **How to Order Insertion Tools**





#### **Dedicated Nut Spanner**





#### **Replacement Parts**

| Description                       | Part no.                                                                                               |
|-----------------------------------|--------------------------------------------------------------------------------------------------------|
| GPS insert pin (single)           | LQ3 – GP – Tubing size sym