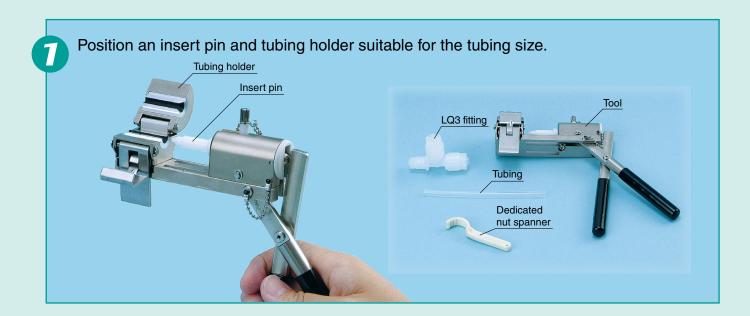

## Lever type tool procedure

Place the tubing in the tubing holder, inserting it to the position where it makes contact with the insert pin, and clamp the holder with the hook.