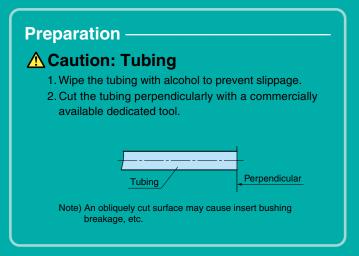

# High Purity Fluoropolymer Fittings Hyper Fitting / Flare Type LQ3 Series Fitting Procedure

■ Insertion Tool







# Fitting size For 2 to 6

#### **Heat gun procedure**











# Fitting size For 2 to 6

## Heat gun procedure





# Fitting size For 1, 2

## Lever type tool procedure



Place the tubing in the tubing holder, inserting it to the position where it makes contact with the insert pin, and clamp the holder with the hook.











# Fitting size For 1, 2

## Lever type tool procedure





**SMC** 

#### **How to Order Insertion Tools**





#### **Dedicated Nut Spanner**





#### **Replacement Parts**

| Description                       | Part no.                                                                                               |
|-----------------------------------|--------------------------------------------------------------------------------------------------------|