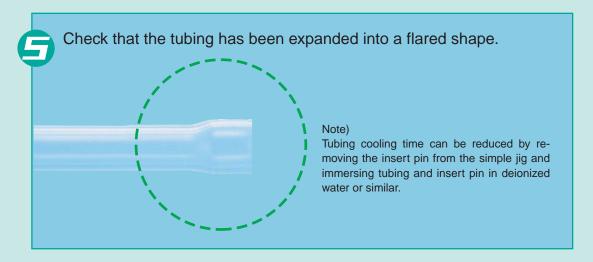

# High Purity Fluoropolymer Fittings Hyper Fitting / Flare Type LQ3 Series Fitting Procedure

■ Insertion Tool







# Fitting size For 2 to 6

#### **Heat gun procedure**











# Fitting size For 2 to 6

## Heat gun procedure





# Fitting size For 1, 2

## Lever type tool procedure



Place the tubing in the tubing holder, inserting it to the position where it makes contact with the insert pin, and clamp the holder with the hook.











# Fitting size For 1, 2

## Lever type tool procedure





**SMC** 

#### **How to Order Insertion Tools**





#### **Dedicated Nut Spanner**





#### **Replacement Parts**

| Description                       | Part no.                                                                                               |
|-----------------------------------|--------------------------------------------------------------------------------------------------------|
| GPS insert pin (single)           | LQ3 – GP – Tubing size symbo