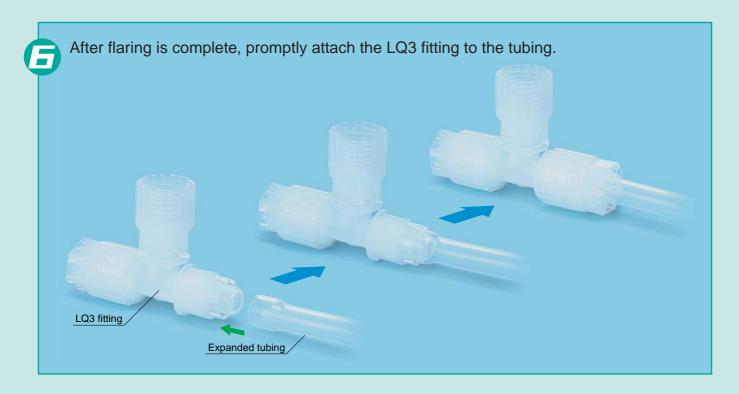

## Lever type tool procedure

Place the tubing in the tubing holder, inserting it to the position where it makes contact with the insert pin, and clamp the holder with the hook.