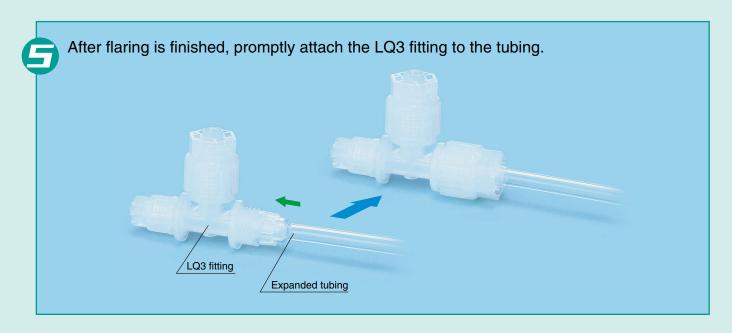

## Lever type tool procedure

Place the tubing in the tubing holder, inserting it to the position where it makes contact with the insert pin, and clamp the holder with the hook.

# Fitting size For 1, 2

## Lever type tool procedure

**SMC** 