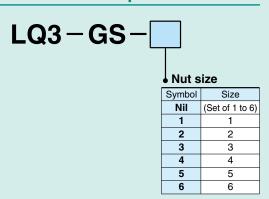

#### **Replacement Parts**

| Description                       | Part no.                                                                                               |
|-----------------------------------|--------------------------------------------------------------------------------------------------------|
| GPS insert pin (single)           | LQ3 – GP – Tubing size symbol (Refer to Table 1.) Note 1)                                              |
| GPS insert pin jig (single)       | AXT1075-30-2                                                                                           |
| • GB insert pin • Holder assembly | LQ3 – GPB – Nil Metric size N Inch size                                                                |
| GB insert pin (single)            | LQ3 - GPB - 03 Tubing size symbol (Refer to Table 1.) 03 (ø3, 1/8"), 04 (ø4), 06 (ø6), 07 (1/4") only  |
| • GB holder (single)              | LQ3 – GHB – 03  Tubing size symbol (Refer to Table 1.) 03 (Ø3, 1/8"), 04 (Ø4), 06 (Ø6), 07 (1/4") only |