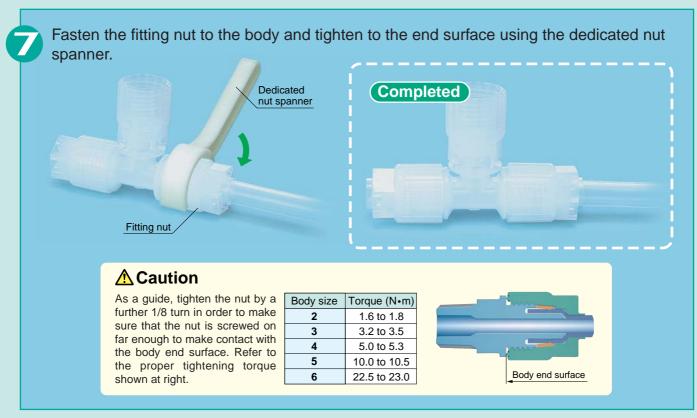

# High Purity Fluoropolymer Fittings Hyper Fitting / Flare Type LQ3 Series Fitting Procedure

■ Insertion Tool







# Fitting size For 2 to 6

#### **Heat gun procedure**











# Fitting size For 2 to 6

## Heat gun procedure





# Fitting size For 1, 2

## Lever type tool procedure



Place the tubing in the tubing holder, inserting it to the position where it makes contact with the insert pin, and clamp the holder with the hook.











# Fitting size For 1, 2

## Lever type tool procedure





**SMC** 

#### **How to Order Insertion Tools**





#### **Dedicated Nut Spanner**





#### **Replacement Parts**

| Description                       | Part no.                                                                                               |
|-----------------------------------|--------------------------------------------------------------------------------------------------------|
| GPS insert pin (single)           | LQ3 – GP – Tubing size symbol (Refer to Table 1.) Note 1)