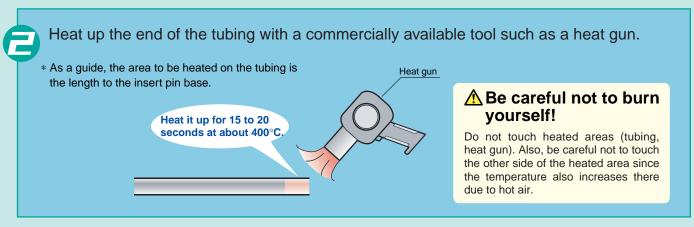

# High Purity Fluoropolymer Fittings Hyper Fitting / Flare Type LQ3 Series Fitting Procedure

■ Insertion Tool







# Fitting size For 2 to 6

#### **Heat gun procedure**











# Fitting size For 2 to 6

## Heat gun procedure





# Fitting size For 1, 2

## Lever type tool procedure



Place the tubing in the tubing holder, inserting it to the position where it makes contact with the insert pin, and clamp the holder with the hook.











# Fitting size For 1, 2

## Lever type tool procedure





**SMC** 

#### **How to Order Insertion Tools**





#### **Dedicated Nut Spanner**





#### **Replacement Parts**

| Description                       | Part no.                                                                                               |
|-----------------------------------|--------------------------------------------------------------------------------------------------------|
| GPS insert pin (single)           | LQ3 – GP – Tubing size