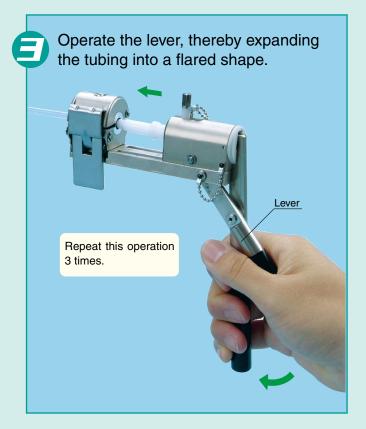

## Lever type tool procedure

Place the tubing in the tubing holder, inserting it to the position where it makes contact with the insert pin, and clamp the holder with the hook.

# Fitting size For 1, 2

## Lever type tool procedure

**SMC** 