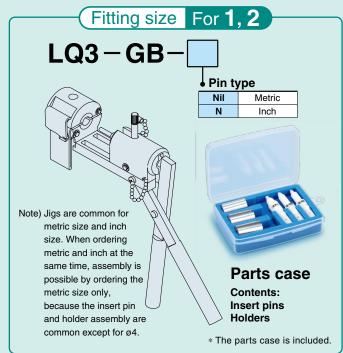

# High Purity Fluoropolymer Fittings Hyper Fitting / Flare Type LQ3 Series Fitting Procedure

■ Insertion Tool







# Fitting size For 2 to 6

#### **Heat gun procedure**











# Fitting size For 2 to 6

## Heat gun procedure





# Fitting size For 1, 2

## Lever type tool procedure



Place the tubing in the tubing holder, inserting it to the position where it makes contact with the insert pin, and clamp the holder with the hook.











# Fitting size For 1, 2

## Lever type tool procedure





**SMC** 

#### **How to Order Insertion Tools**





#### **Dedicated Nut Spanner**





#### **Replacement Parts**

| Description                       | Part no.                                                                                               |
|-----------------------------------|--------------------------------------------------------------------------------------------------------|
| GPS insert pin (single)           | LQ3 – GP – Tubing size symbol (Refer to Table 1.) Note 1)                                              |
| GPS insert pin jig (single)       | AXT1075-30-2                                                                                           |
| • GB insert pin • Holder assembly | LQ3 – GPB – Nil Metric size N Inch size                                                                |
| GB insert pin (si