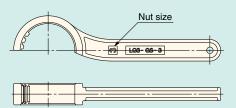

# High Purity Fluoropolymer Fittings Hyper Fitting / Flare Type LQ3 Series Fitting Procedure

■ Insertion Tool







# Fitting size For 2 to 6

#### **Heat gun procedure**











# Fitting size For 2 to 6

## Heat gun procedure





# Fitting size For 1, 2

## Lever type tool procedure



Place the tubing in the tubing holder, inserting it to the position where it makes contact with the insert pin, and clamp the holder with the hook.











# Fitting size For 1, 2

## Lever type tool procedure





**SMC** 

#### **How to Order Insertion Tools**





#### **Dedicated Nut Spanner**





#### **Replacement Parts**

| Description                       | Part no.                                                                                               |
|-----------------------------------|--------------------------------------------------------------------------------------------------------|
| GPS insert pin (single)           | LQ3 – GP – Tubing size symbol (Refer to Table 1.) Note 1)                                              |
| GPS insert pin jig (single)       | AXT1075-30-2                                                                                           |
| • GB insert pin • Holder assembly | LQ3 – GPB – Nil Metric size N Inch size                                                                |
| GB insert pin (single)            | LQ3 - GPB - 03 Tu