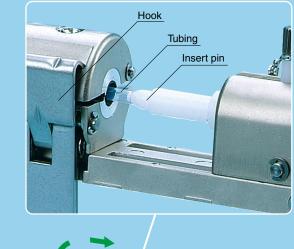

## Lever type tool procedure

Place the tubing in the tubing holder, inserting it to the position where it makes contact with the insert pin, and clamp the holder with the hook.