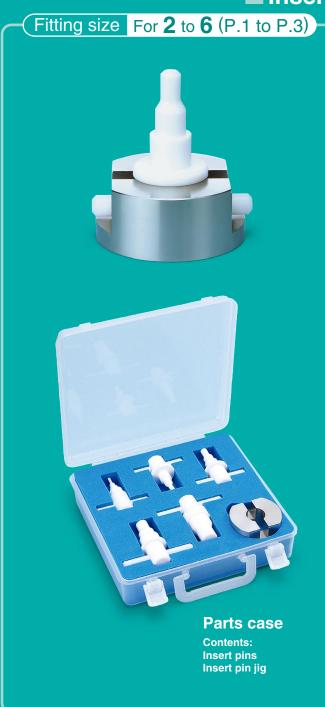

# High Purity Fluoropolymer Fittings Hyper Fitting / Flare Type LQ3 Series Fitting Procedure

■ Insertion Tool







# Fitting size For 2 to 6

#### **Heat gun procedure**











# Fitting size For 2 to 6

## Heat gun procedure





# Fitting size For 1, 2

## Lever type tool procedure



Place the tubing in the tubing holder, inserting it to the position where it makes contact with the insert pin, and clamp the holder with the hook.











# Fitting size For 1, 2

## Lever type tool procedure





**SMC** 

#### **How to Order Insertion Tools**





#### **Dedicated Nut Spanner**





#### **Replacement Parts**

| Description                       | Part no.                                                                                               |
|-----------------------------------|------------------------------------------------------------------------------------------------------