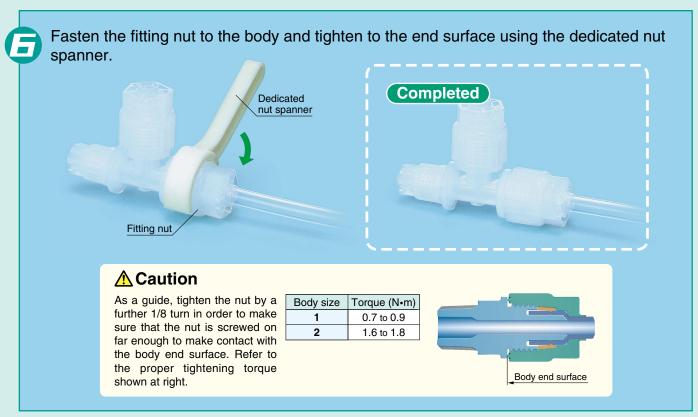

# High Purity Fluoropolymer Fittings Hyper Fitting / Flare Type LQ3 Series Fitting Procedure

■ Insertion Tool







# Fitting size For 2 to 6

#### **Heat gun procedure**











# Fitting size For 2 to 6

## Heat gun procedure





# Fitting size For 1, 2

## Lever type tool procedure



Place the tubing in the tubing holder, inserting it to the position where it makes contact with the insert pin, and clamp the holder with the hook.











# Fitting size For 1, 2

## Lever type tool procedure





**SMC** 

#### **How to Order Insertion Tools**





#### **Dedicated Nut Spanner**





#### **Replacement Parts**

| Description                       | Part no.                                                                                               |
|-----------------------------------|--------------------------------------------------------------------------------------------------------|
| GPS insert pin (single)           | LQ3 – GP – Tubing size symbol (Refer to Table 1.) Note 1)                                              |
| GPS insert pin jig (single)       | AXT1075-30-2                                                                                           |
| • GB insert pin • Holder assembly | LQ3 – GPB – Nil Metric size N Inch size