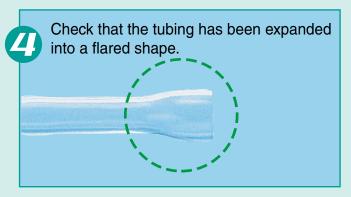

## Lever type tool procedure

Place the tubing in the tubing holder, inserting it to the position where it makes contact with the insert pin, and clamp the holder with the hook.

# Fitting size For 1, 2

## Lever type tool procedure

**SMC** 