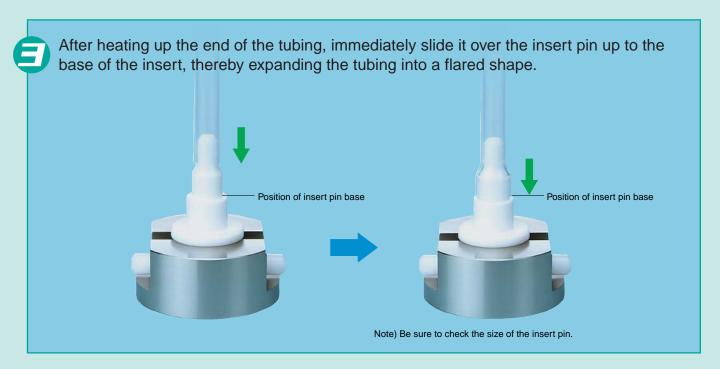

# High Purity Fluoropolymer Fittings Hyper Fitting / Flare Type LQ3 Series Fitting Procedure

■ Insertion Tool







# Fitting size For 2 to 6

#### **Heat gun procedure**











# Fitting size For 2 to 6

## Heat gun procedure





# Fitting size For 1, 2

## Lever type tool procedure



Place the tubing in the tubing holder, inserting it to the position where it makes contact with the insert pin, and clamp the holder with the hook.











# Fitting size For 1, 2

## Lever type tool procedure





**SMC** 

#### **How to Order Insertion Tools**





#### **Dedicated Nut Spanner**





#### **Replacement Parts**

| Description                       | Part no.                                                                                               |
|-----------------------------------|--------------------------------------------------------------------------------------------------------|
| GPS insert pin (single)           | LQ3 – GP – Tubing size s