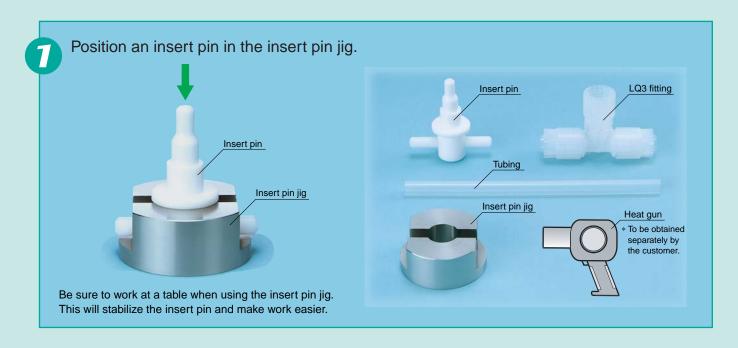

# High Purity Fluoropolymer Fittings Hyper Fitting / Flare Type LQ3 Series Fitting Procedure

■ Insertion Tool







# Fitting size For 2 to 6

#### **Heat gun procedure**











# Fitting size For 2 to 6

## Heat gun procedure





# Fitting size For 1, 2

## Lever type tool procedure



Place the tubing in the tubing holder, inserting it to the position where it makes contact with the insert pin, and clamp the holder with the hook.











# Fitting size For 1, 2

## Lever type tool procedure





**SMC** 

#### **How to Order Insertion Tools**





#### **Dedicated Nut Spanner**





#### **Replacement Parts**

| Description                       | Part no.                                                                                               |
|-----------------------------------|--------------------------------------------------------------------------------------------------------|
| GPS insert pin (single)           | LQ3 – GP – Tubing si